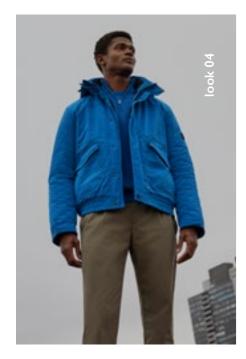

Outerwear 1914-A420, Trousers 1350-A220-965, Knitwear 1871-A420, Jersey 1830-A420, Shoes 1862-W127

**STAY CLASSY & WARM** 

The change of seasons is a transformation.

It gets colder and we need more layers to protect us.

This collection offers smart solutions for fall and winter – and for the transition period. Along with knit sweaters and turtle necks, it's the protective must-haves that stand out: the double-breasted coat with pepita patterning, the 2-in-1 jackets with hoods, or the simple single-breasted coats keep you warm and well-dressed throughout the cold months.

The outerwear comes in a variety of colours. Restrained neutrals for a subtle, chic look and rich colours like Burnt Brick and Blue Iolite as statements against the winter blues.