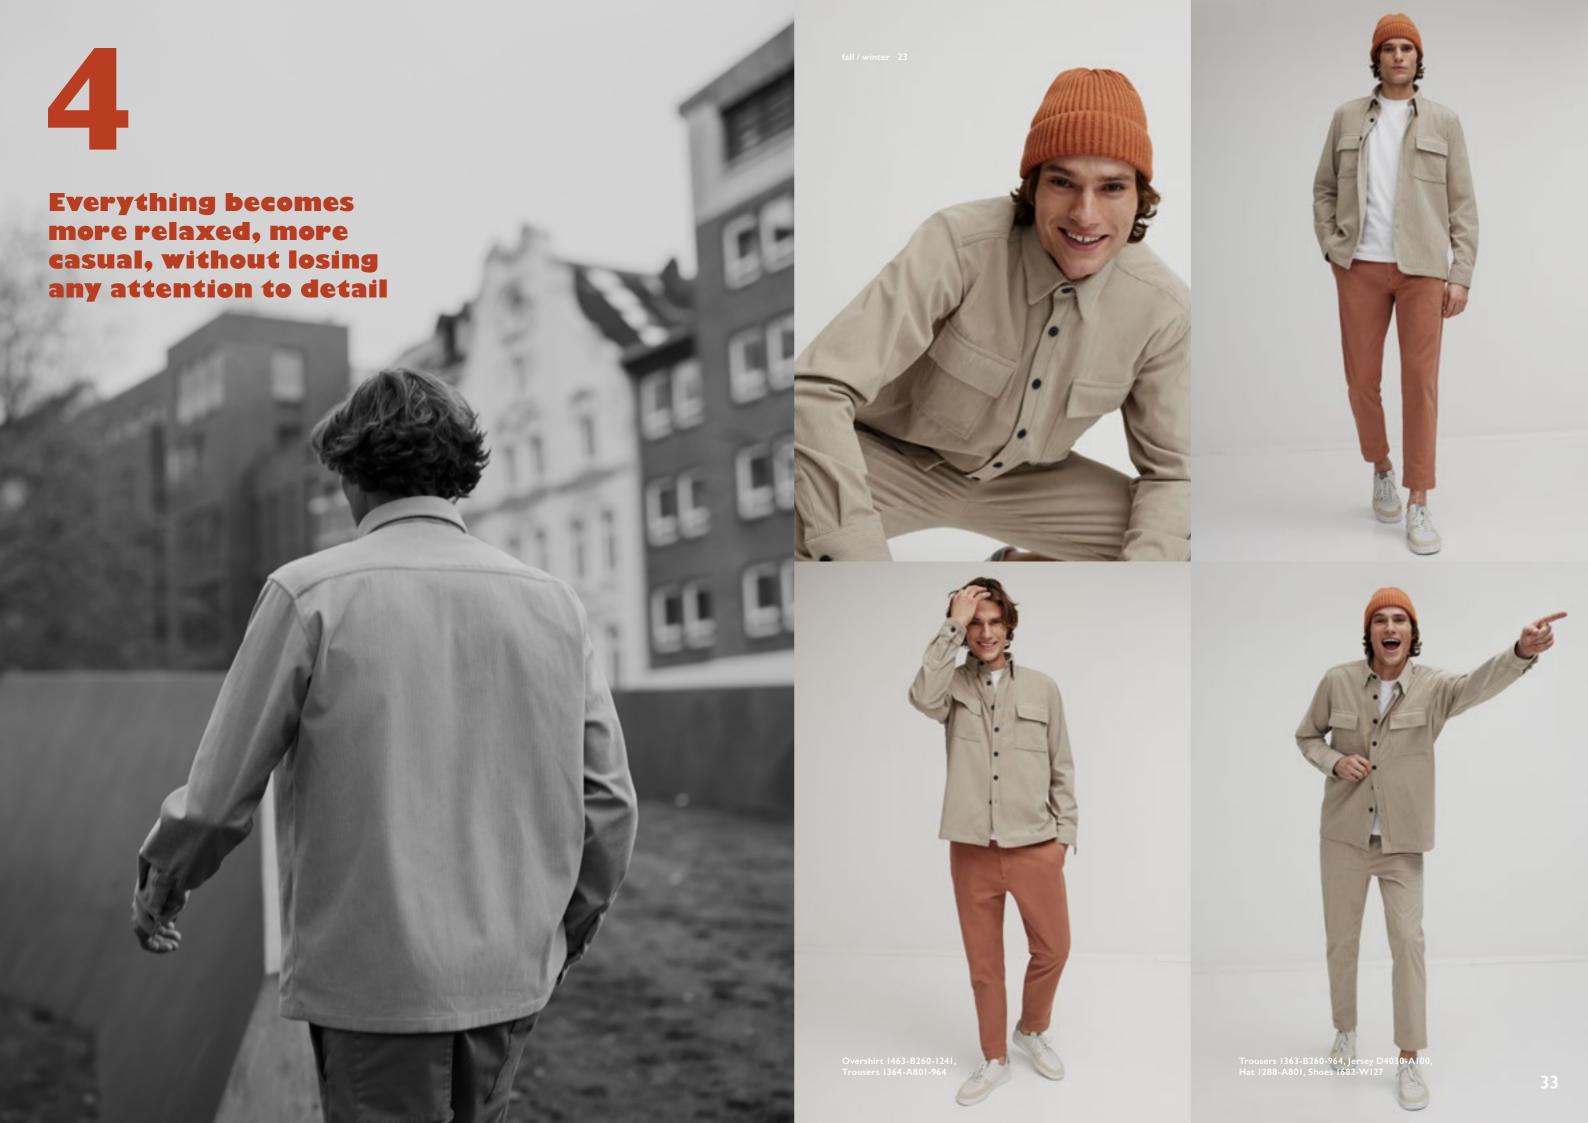

indoor

outdoor

The change in patterns and cuts is subtle, yet remarkable. Everything becomes more relaxed, and more casual, without losing any attention to detail. Wider pant silhouettes provide more freedom of movement, as do more flexible materials. The double-breasted suit in particular has continued to evolve. With a wide peaked lapel and flap pockets, this suit is the ideal companion for a contemporary look.