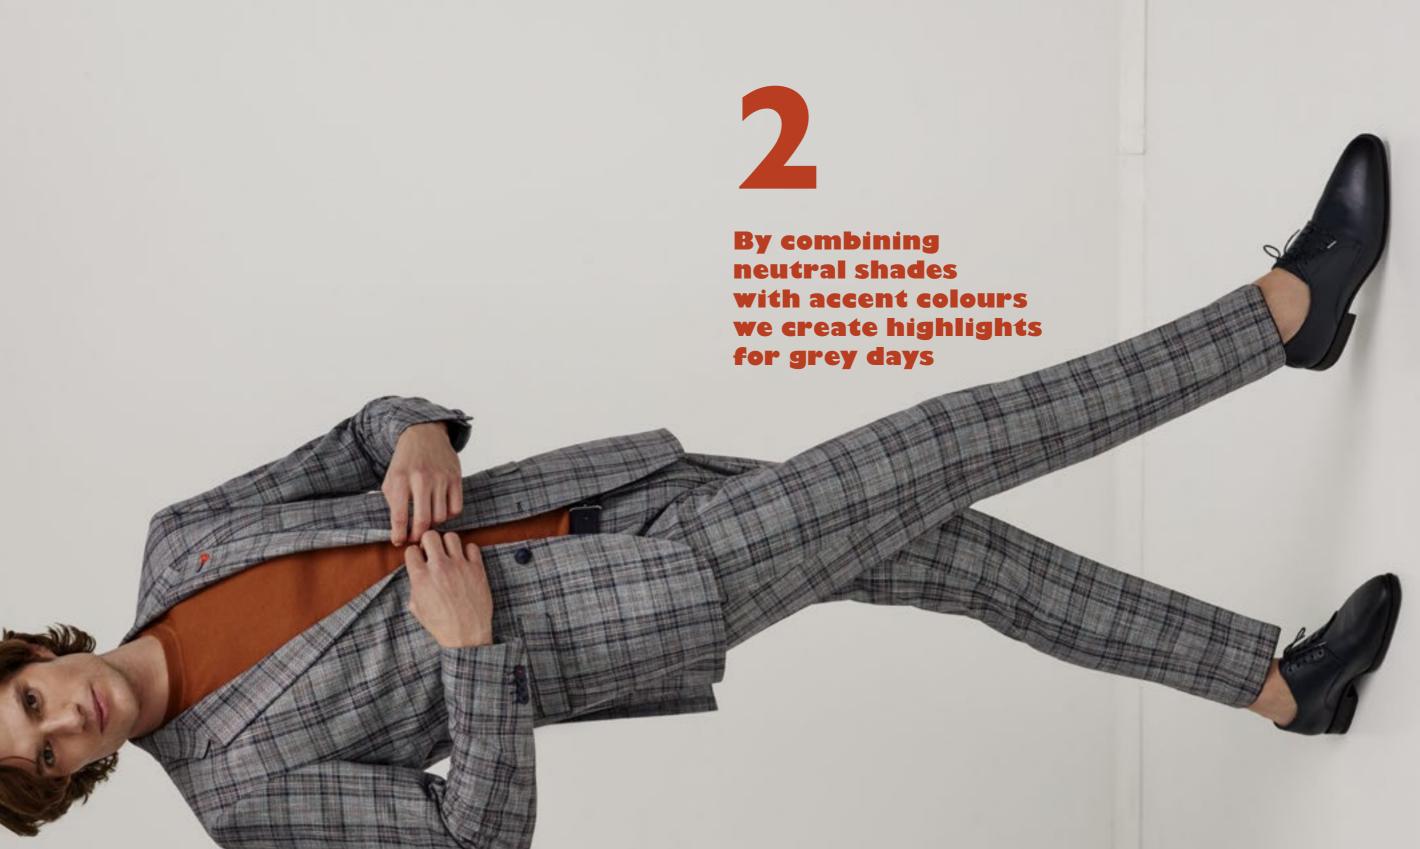

New materials and contemporary cuts are key. And the smart use of colour.

We have combined neutral tones like Brilliant White and the dark navy shade Sky Captain with accent colours like Burnt Brick and Blue Iolite to create highlights for grey days.