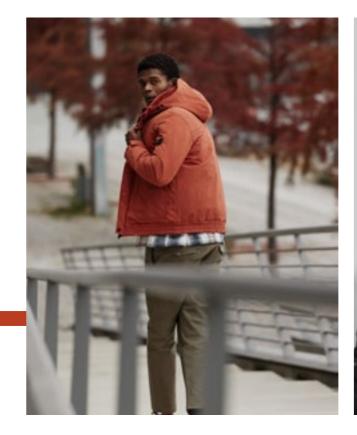

Outerwear 1914-A420, Trousers 1350-A220-965, Knitwear 1871-A420, Jersey 1830-A420, Shoes 1862-W127

**STAY CLASSY & WARM** 

The change of seasons is a transformation.

It gets colder and we need more layers to protect us.

This collection offers smart solutions for fall and winter – and for the transition period. Along with knit sweaters and turtle necks, it's the protective must-haves that stand out: the double-breasted coat with pepita patterning, the 2-in-1 jackets with hoods, or the simple single-breasted coats keep you warm and well-dressed throughout the cold months.

The outerwear comes in a variety of colours. Restrained neutrals for a subtle, chic look and rich colours like Burnt Brick and Blue Iolite as statements against the winter blues.