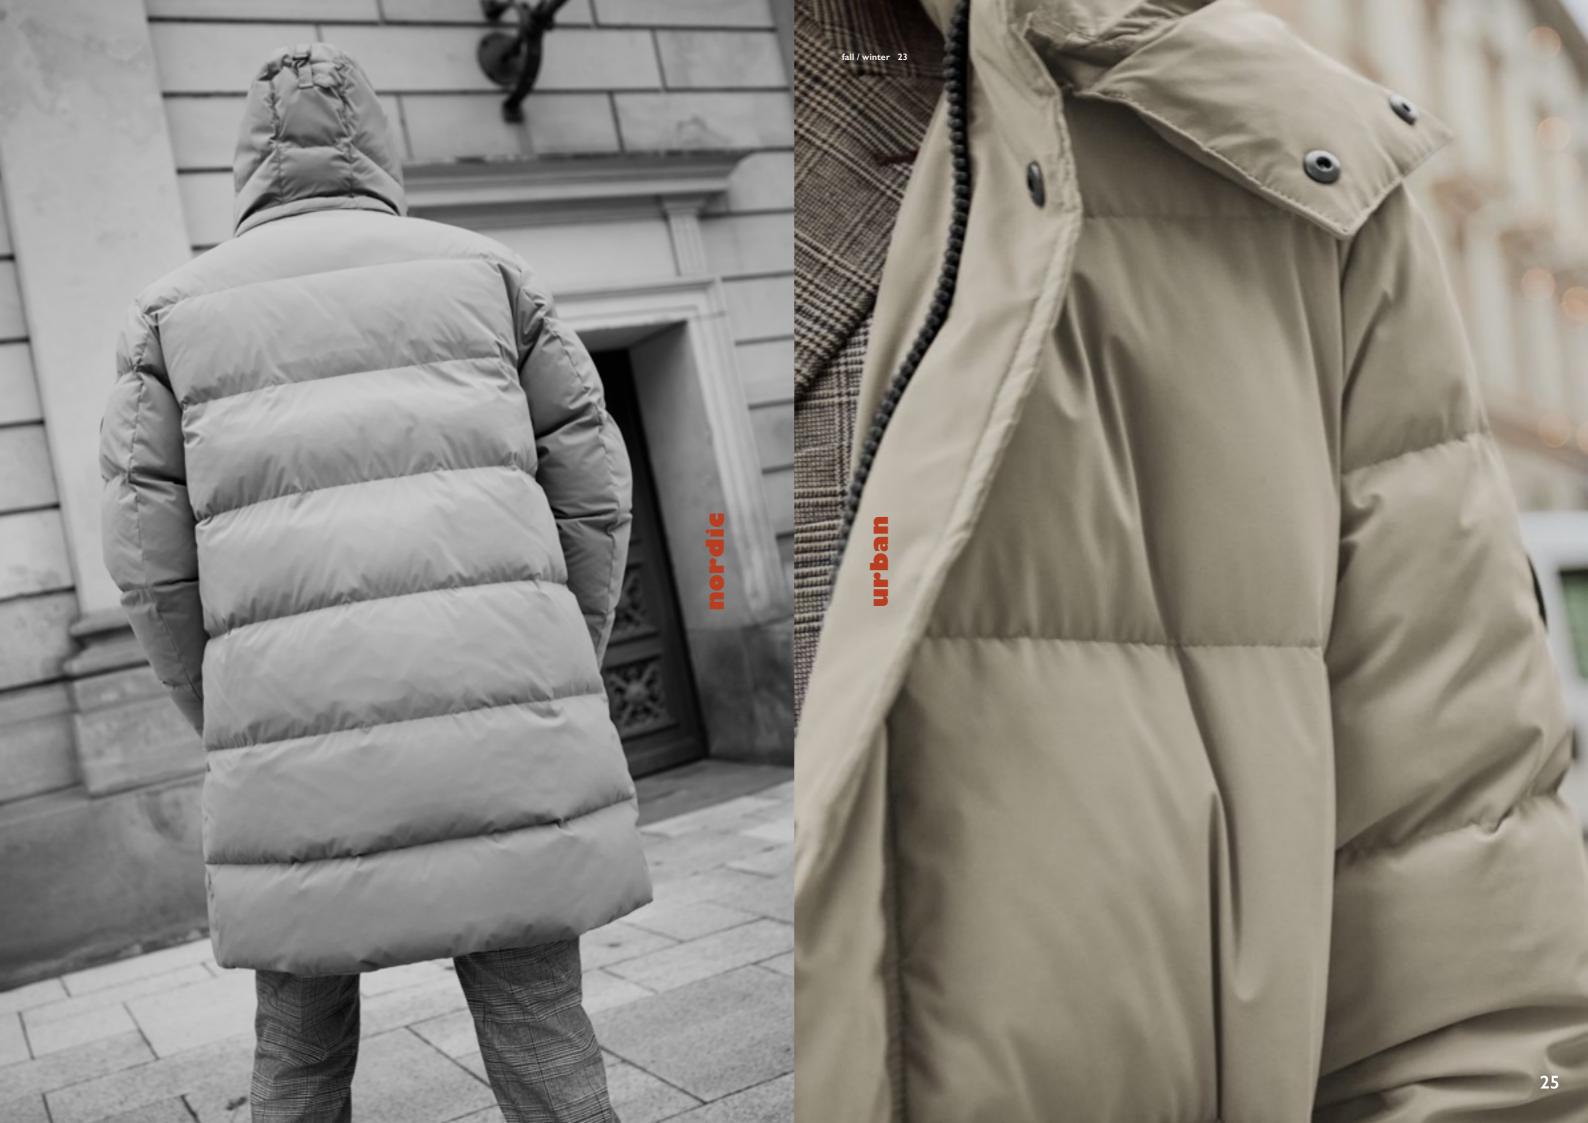

This collection offers smart solutions for fall and winter – and for the transition period. Along with knit sweaters and turtle necks, it's the protective must-haves that stand out: the double-breasted coat with pepita patterning, the 2-in-1 jackets with hoods, or the simple single-breasted coats keep you warm and well-dressed throughout the cold months.

The outerwear comes in a variety of colours. Restrained neutrals for a subtle, chic look and rich colours like Burnt Brick and Blue Iolite as statements against the winter blues.