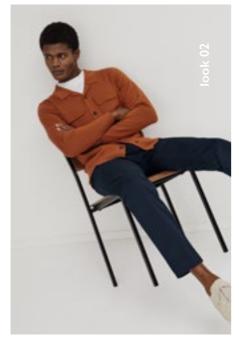

ar 1914-A420, Trousers 1350-A220-965, Knitwear 1871-A420, Jersey 1830-A420, Shoes 1862-W127









**STAY CLASSY & WARM** 

The change of seasons is a transformation.

It gets colder and we need more layers to protect us.

This collection offers smart solutions for fall and winter – and for the transition period. Along with knit sweaters and turtle necks, it's the protective must-haves that stand out: the double-breasted coat with pepita patterning, the 2-in-1 jackets with hoods, or the simple single-breasted coats keep you warm and well-dressed throughout the cold months.

The outerwear comes in a variety of colours. Restrained neutrals for a subtle, chic look and rich colours like Burnt Brick and Blue Iolite as statements against the winter blues.







## OVERVIEW\_\_\_

## LOOKS























## IT'S COLD \_

## OUTSIDE















explore
our inspirational
looks in our
DIGITAL SHOWROOM!

**STEP INTO**