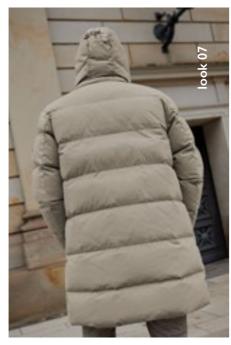

This collection offers smart solutions for fall and winter – and for the transition period. Along with knit sweaters and turtle necks, it's the protective must-haves that stand out: the double-breasted coat with pepita patterning, the 2-in-1 jackets with hoods, or the simple single-breasted coats keep you warm and well-dressed throughout the cold months.

The outerwear comes in a variety of colours. Restrained neutrals for a subtle, chic look and rich colours like Burnt Brick and Blue Iolite as statements against the winter blues.