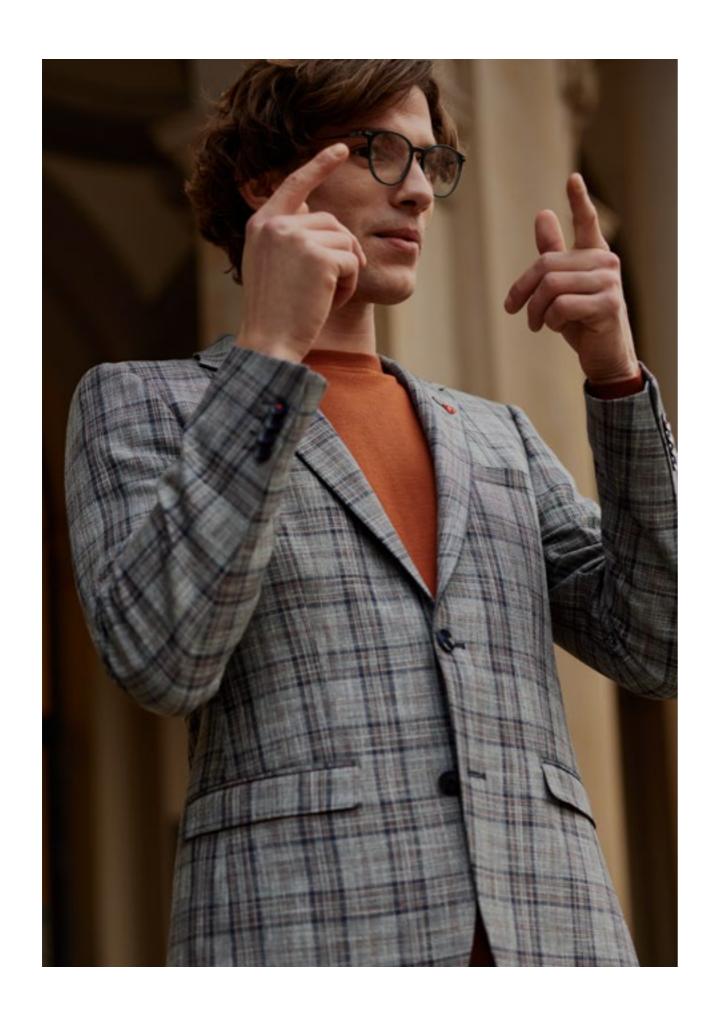

New materials and contemporary cuts are key. And the smart use of colour.

We have combined neutral tones like Brilliant White and the dark navy shade Sky Captain with accent colours like Burnt Brick and Blue Iolite to create highlights for grey days.