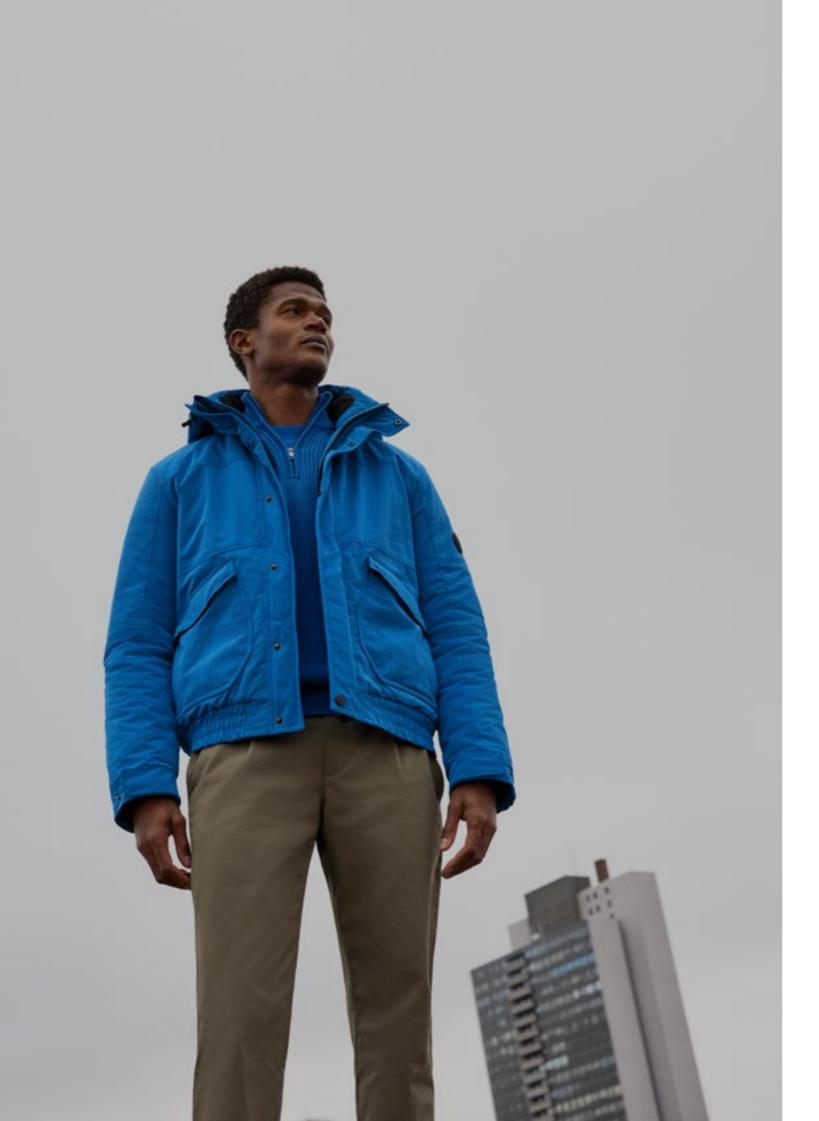

Outerwear 1914-A420, Trousers 1350-A220-965, Knitwear 1871-A420, Jersey 1830-A420, Shoes 1862-W127

**STAY CLASSY & WARM** 

The change of seasons is a transformation.

It gets colder and we need more layers to protect us.

This collection offers smart solutions for fall and winter – and for the transition period. Along with knit sweaters and turtle necks, it's the protective must-haves that stand out: the double-breasted coat with pepita patterning, the 2-in-1 jackets with hoods, or the simple single-breasted coats keep you warm and well-dressed throughout the cold months.

The outerwear comes in a variety of colours. Restrained neutrals for a subtle, chic look and rich colours like Burnt Brick and Blue Iolite as statements against the winter blues.