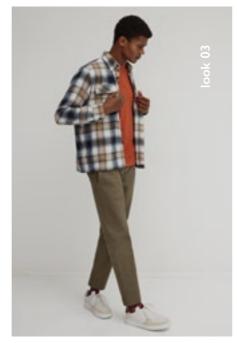

1914-A420, Trousers 1350-A220-965, Knitwear 1871-A420, Jersey 1830-A420, Shoes 1862-W127









**STAY CLASSY & WARM** 

The change of seasons is a transformation.

It gets colder and we need more layers to protect us.

This collection offers smart solutions for fall and winter – and for the transition period. Along with knit sweaters and turtle necks, it's the protective must-haves that stand out: the double-breasted coat with pepita patterning, the 2-in-1 jackets with hoods, or the simple single-breasted coats keep you warm and well-dressed throughout the cold months.

The outerwear comes in a variety of colours. Restrained neutrals for a subtle, chic look and rich colours like Burnt Brick and Blue Iolite as statements against the winter blues.







## OVERVIEW\_\_\_

## LOOKS























## IT'S COLD \_

## OUTSIDE















explore
our inspirational
looks in our
DIGITAL SHOWROOM!

**STEP INTO**