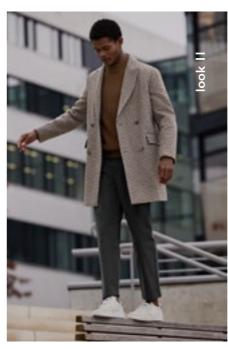

Outerwear 1914-A420, Trousers 1350-A220-965, Knitwear 1871-A420, Jersey 1830-A420, Shoes 1862-W127

**STAY CLASSY & WARM** 

The change of seasons is a transformation.

It gets colder and we need more layers to protect us.

This collection offers smart solutions for fall and winter – and for the transition period. Along with knit sweaters and turtle necks, it's the protective must-haves that stand out: the double-breasted coat with pepita patterning, the 2-in-1 jackets with hoods, or the simple single-breasted coats keep you warm and well-dressed throughout the cold months.

The outerwear comes in a variety of colours. Restrained neutrals for a subtle, chic look and rich colours like Burnt Brick and Blue Iolite as statements against the winter blues.